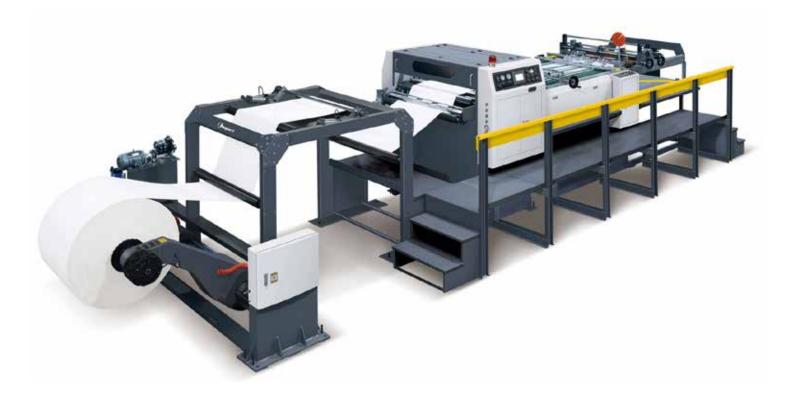

CM SERIES Single Rotary Knife Sheet Cutter Machine

Servo Precision High Speed Sheet Cutter apply the advanced technique of Germany. The machine computer control system apply Servo motor and AC transducer which are both famous brand in the world. The conveyor belts apply NITTA from Japan. The pneumatic vibrator apply FINDEVA from Switzerland. The electrical system adopts SCHNEIDER & OMRON, it leads to the speed of cutting paper much more fast and stable. Germany precise bearing and cutting knife assure the high cutting precision. The controller of soft-touch computer screen is simple and convenient to operate. The anti-curve rack assures the paper flat. This machine is the paper processing machine which is very popular in the paper making and printing industry. It can improve the efficiency and benefit of your work.