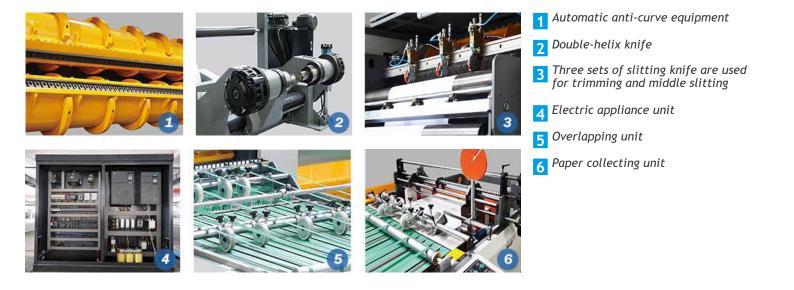

CM SERIES Single Rotary Knife Sheet Cutter Machine

Servo Precision High Speed Sheet Cutter apply the advanced technique of Germany. The machine computer control system apply Servo motor and AC transducer which are both famous brand in the world. The conveyor belts apply NITTA from Japan. The pneumatic vibrator apply FINDEVA from Switzerland. The electrical system adopts SCHNEIDER & OMRON, it leads to the speed of cutting paper much more fast and stable. Germany precise bearing and cutting knife assure the high cutting precision. The controller of soft-touch computer screen is simple and convenient to operate. The anti-curve rack assures the paper flat. This machine is the paper processing machine which is very popular in the paper making and printing industry. It can improve the efficiency and benefit of your work.