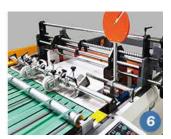

- 1 Automatic anti-curve equipment
- Double-helix knife
- Three sets of slitting knife are used for trimming and middle slitting
- 4 Electric appliance unit
- 5 Overlapping unit
- 6 Paper collecting unit