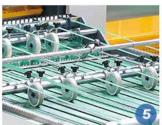

- 1 Automatic anti-curve equipment
- Double-helix knife
- Three sets of slitting knife are used for trimming and middle slitting
- 4 Electric appliance unit
- 5 Overlapping unit
- 6 Paper collecting unit