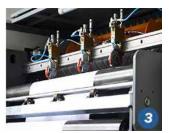

- 1 Automatic anti-curve equipment
- Double-helix knife
- Three sets of slitting knife are used for trimming and middle slitting
- 4 Electric appliance unit
- 5 Overlapping unit
- 6 Paper collecting unit

| MAIN TECHNİCAL PARAMETERS       |                                                                                          |
|---------------------------------|------------------------------------------------------------------------------------------|
| Model                           | GM-1100/1400/1700/1900                                                                   |
| Cutting Type                    | The up knife cut reciprocally and the down knife is fixed                                |
| Applicable Range of Paper       | 60-550 gr                                                                                |
| Max. Paper Roll Diameter        | 1500 mm (GM-1100), 1800 mm (GM-1400/1700/1900)                                           |
| Max. Paper-Cutting Width        | 1100 mm/1400 mm/1700 mm/1900 mm                                                          |
| Range of Cutting Length         | 450-1450 mm (GM-1100), 450-1600 mm (GM-1400/1700/1900)                                   |
| Cutting Sheet Number            | 2 sheet                                                                                  |
| Cutting Precision               | Cutting Length $\leq$ 1000 mm: $\pm$ 0.5 mm<br>Cutting Length $>$ 1000 mm: $\pm$ 0.1 mm% |
| Max. Cutting Speed              | 350 cut/min.                                                                             |
| Max. Cutting Meter Speed        | 350 m/min.                                                                               |
| Max. Paper Stacking Height      | 1500 mm                                                                                  |
| Air Pressure Source Requirement | 0.8 Mpa                                                                                  |
| Design Power                    | 380V/220Vx50HZ                                                                           |
| Gross Weight                    | 11.000/13.000/15.000/17.000 kgs                                                          |