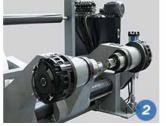

- 1 Automatic anti-curve equipment
- Double-helix knife
- Three sets of slitting knife are used for trimming and middle slitting
- 4 Electric appliance unit
- 5 Overlapping unit
- 6 Paper collecting unit