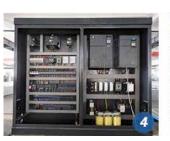

- 1 Automatic anti-curve equipment
- Double-helix knife
- Three sets of slitting knife are used for trimming and middle slitting
- 4 Electric appliance unit
- 5 Overlapping unit
- 6 Paper collecting unit