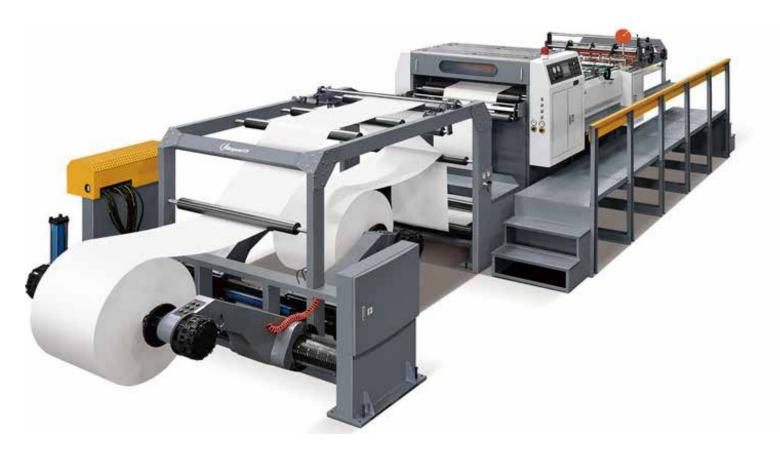

- 1 Automatic anti-curve equipment
- Double-helix knife
- Three sets of slitting knife are used for trimming and middle slitting
- 4 Electric appliance unit
- 5 Overlapping unit
- 6 Paper collecting unit