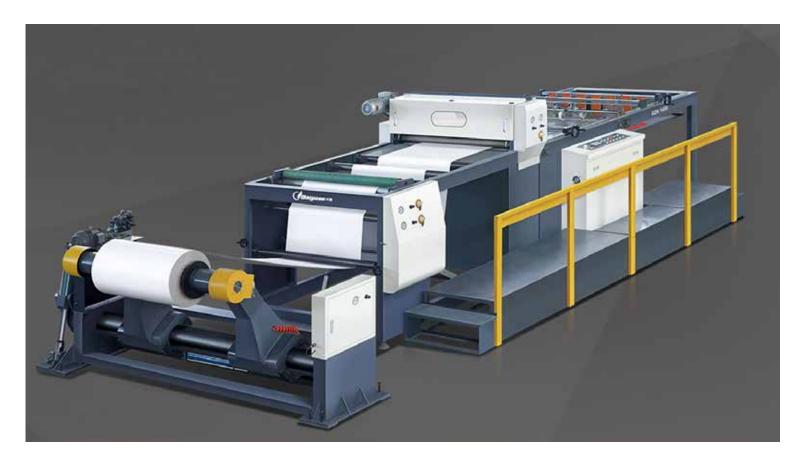

AC Servo High-speed Computer Auto Crosscutting Machine is used in paper, coated paper, kraft paper, culture paper, offset paper, photo paper, gold and silver cardboard, aluminum foil paper, laser paper, cigarette paper, etc. It is a paper products processing equipment with high efficiency, high precision and high stability.

## Main Technical Performance:

- \* Computer Interface Control
- \* Easy Operation
- \* Double-Arm Hydraulic Pressure-Free Original Paper Holder
- \* Tension Control System
- \* Automatic Edge Guiding System
- \* Adjustable Weight Stacking
- \* Adjustable Single-Paper Output
- \* Adopt PLC Control System
- \* Adopt AC Servo Motor Drive

- \* Adopt High Precision Encoder
- \* High Cutting Precision
- \* High Service Life
- \* Adopt AC Frequency Converter
- \* Adopt Cam Rotary Cutter Function
- \* Adopt Imported ABB Linear Guide
- \* High Precision Special Alloy Steel Knife
- \* Cutting Precision ±0.3mm