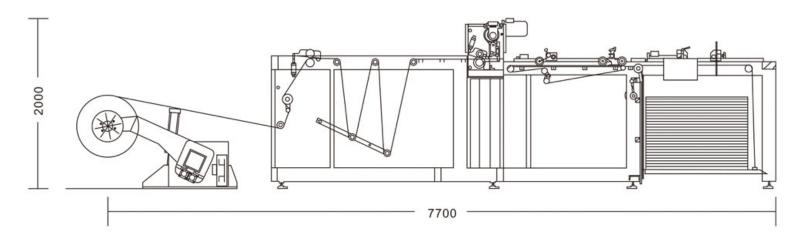

| MAIN TECHNICAL PARAMETERS         |                 |
|-----------------------------------|-----------------|
| Model                             | GZH-1450        |
| Reference Weight of Cutting Paper | 60-550 GSM      |
| Cutting Precision                 | ± 0.3 mm        |
| Max. Cutting Speed                | 350 sheets/min. |
| Max. Cutting Meter Speed          | 90 m/min.       |
| Cutting Lenght Range              | 450-1450 mm     |
| Max. Scroll Diameter              | 1800 mm         |
| Max. Paper-Cutting Width          | 1450 mm         |
| Max. Paper Piling Height          | 1200 mm         |
| Gross Weight                      | 6000 kg         |