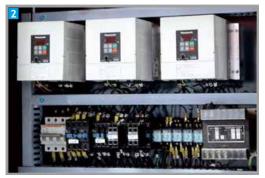

Paper Cutting Unit
Adopt cutting knife turn it by protrude wheel
Adopt imported ABB linear guide way
High precision special steel knife
Cutting precision ±0.3mm

Electric Control Unit PLC control system AC servo motor High precision cutting Long endurance