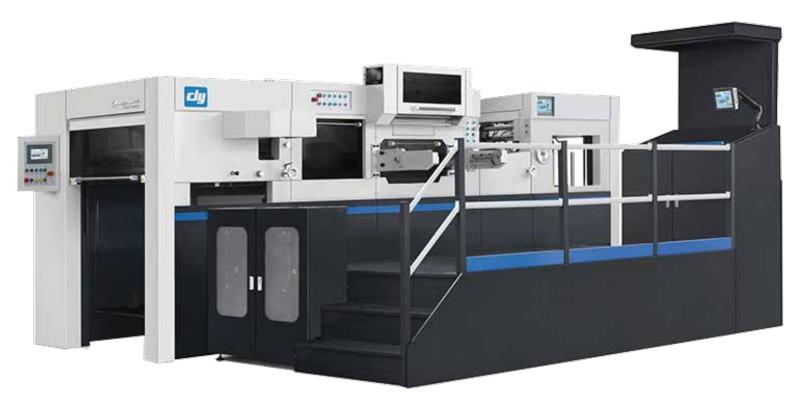

MHK-1050T Otomatik Sıcak Yaldız & Kesim Makinesi MHK-1050TC Otomatik Sıcak Yaldız & Ayıklamalı Kesim Makinesi

MHK-1050T Otomatik Yaldız & Kesim Makinesi, karton veya etiket gibi her tür baskılı materyalin kesimi, yaldız, gofre işlemi için kullanılır. Her çeşit gıda, içecek, hediye, ev aletleri ve kozmetik kutuları ..vb.

MHK-1050TC Otomatik Yaldız & Ayıklamalı Kesim Makinesi, MHK-1050T makinesinin yaptığı tüm operasyonları yaparken, özel ayıklama ve yaldız değişim bölümünde kolaylıkla yaldızdan ayıklamalı kesime veya ayıklamalı kesimden yaldız işlemine dönebilir.

- 1 Besleme
- 2 Bilgisayar Kontrolü
- 3 Kesim Ünitesi
- 4 Elektrik Ünitesi
- 5 Çıkış Ünitesi

Teknolojileri İmalat ve Ticaret A.Ş.

Fulya Mh. Akıncı Bayırı Sk. Meriç Konak 11 Apt. 17/B K.6 D.27 34394 Şişli / İSTANBUL T. 0212 266 60 10 info@imagemakine.com • www.imagemakine.com