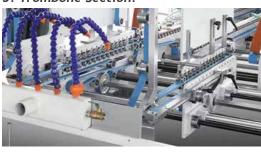

### 5. Trombone Section:

\* Pressure can be adjusted according to paper thickness. For flute E/C/B/A corrugated board, overlapping and jogger devices are equipped to ensure box gulling well. After kicker is set up, whatever speed the machine runs, the kicker can automatically follow, no need to reset it.