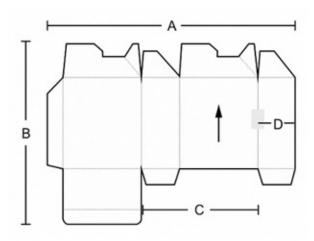

Dip Kilit Kutu

Çift Taraflı Kutu

4 Nokta Kutu

ZH-1450 AC/PC MAX Α MIN MAXВ MIN  $\mathsf{MAX}$ C MIN MAX D MIN 