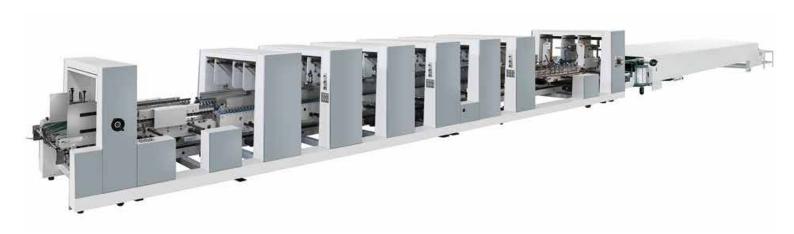

# ZIHONG ZH-1450 AC/PC Fully Auto Folding Gluing Machine

ZH-1450 AC/PC is a multi-functional machine, suitable for cardboard, E/C/B/A flute corrugated board. This model has correction device and bottom lock device. Can make electrical adjusting. Has UV destroying device and dust removing device for better gluing effect.

| TECHNICAL PARAMETERS  |                                           |
|-----------------------|-------------------------------------------|
| Model                 | ZH 1450 AC/PC                             |
| Suitable Material     | Cardboard, E/C/B/A Flute Corrugated Board |
| Feeding Method        | Automatic Continuous Feeding              |
| Max. Mechanical Speed | 300 m/min.                                |
| Overal Dimension      | 18000 x 2600 x 1750 mm                    |
| Weight                | 12 T                                      |
| Power Consumption     | 25 kw                                     |