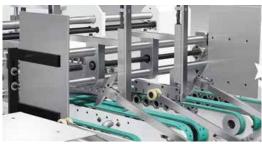

#### 1. Feeder Section:

- \* Equipped with vibrating motor.
- \* With independent transmission, low noise, with front adjustable wheels, max. working capacity can be achieved.
- \* Suction feeding for continuous stable effect.
- \* Feeding knives and left and right registers fixing bar are controlled up and down by pneumatic system easily.
- \* Feeding knifes are equipped with pneumatic mechanism for smoother feeding.

#### 2. Paper Alignment System:

\* Automatic alignment system to correct the paper feeding, avoiding the paper going to sides.