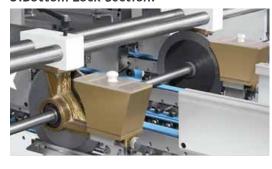

#### 3.Bottom Lock Section:

\* Lock-bottom assembly mechanism with high elastic hookers is of ideal design, fast and easy operation.