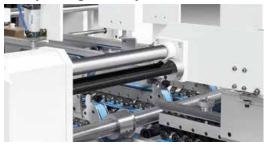

#### 3.Bottom Lock Section:

\* Lock-bottom assembly mechanism with high elastic hookers is of ideal design, fast and easy operation.

## 4. Folding Section:

- \* Equipped with speed variator for belts, ensure the folded boxes parallel and in good order.
- \* Fast, convenient adjustment and operation can fold boxes perfectly.
- \* The middle up and down transmission module can fold the boxes synchronously or alternately.