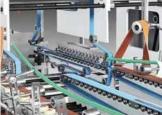

#### 1. Feeder Section:

- \* Equipped with vibrating motor.
- \* With independent transmission, low noise, with front adjustable wheels, max. working capacity can be achieved.
- \* Suction feeding for continuous stable effect.
- \* Feeding knives and left and right registers fixing bar are controlled up and down by pneumatic system easily.
- \* Feeding knifes are equipped with pneumatic mechanism for smoother feeding.

#### 2. Paper Alignment System:

\* Automatic alignment system to correct the paper feeding, avoiding the paper going to sides.